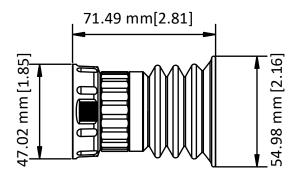

## Specification

| Pa | ran | net | ter |
|----|-----|-----|-----|

| Parameter     |                                                        |  |  |
|---------------|--------------------------------------------------------|--|--|
| Dimension     | 71.49 mm × 47.02 mm × 54.98 mm (2.81" × 1.85" × 2.16") |  |  |
| Weight        | 90 g (0.20 lb)                                         |  |  |
| Exit Pupil    | 6 mm                                                   |  |  |
| Eye Relief    | 45 mm                                                  |  |  |
| Diopter Range | -5 D to 3 D                                            |  |  |

## Dimension

COMPLIANCE NOTICE: The thermal series products might be subject to export controls in various countries or regions, including without limitation, the United States, European Union, United Kingdom and/or other member countries of the Wassenaar Arrangement. Please consult your professional legal or compliance expert or local government authorities for any necessary export license requirements if you intend to transfer, export, re-export the thermal series products between different countries.