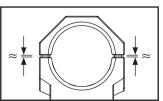

#### INSTALLATION INSTRUCTIONS

- 1. Properly place the mount base on the rail and slide it toward the muzzle until recoil lugs stop against the teeth (FIG.B).
- 2. While keeping the base in position, attach the clamps with M4×30 T15 screws applying a slight torque. Make sure the clamps are correctly oriented, with the smaller chamfer upward.
- 3. According to the intended application, tighten the clamping screws to the following torque value range:
  - 3.5 5Nm [31 44.2 in-lb] (never exceed).
- 4. Place the scope into the mount then attach the caps and start M4×10 T15 screws into the base as shown (FIG.C).
- 5. Check for a comfortable eye relief and level the scope.
- 6. Make sure the gaps on either side of the clamp are kept even (FIG.D) then tighten the caps to the final torque value suggested by the scope manufacturer, never exceed 3Nm [26.5 in-lb].

#### FIGURE D

TEL +378.0549.963180

WWW.AUDERE.SM