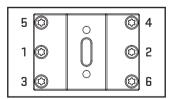

#### MAJOR FEATURES

STRADA DEGLI ANGARIARI. 25

- Six different accessory interfaces via Adversus ScopeLink™ system (FIG.A)
- CNC machined from single 7075-T651 aluminium billets
- Hardcoat anodizing / MIL-A-8625 Type III

#### FIGURE A