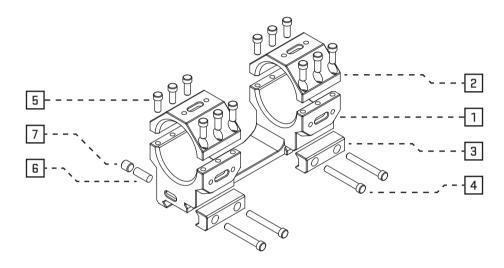

#### **PARTS LIST**

- MOUNT BASE CAP × 2
- CLAMP
- M4×30 T15 SCREW
- M4×10 T15 SCREW × 12
- 6 VIAI
- M6 GRUB SCREW

#### INSTALLATION INSTRUCTIONS

- 1. Properly place the mount base on the rail and slide it toward the muzzle until recoil lugs stop against the teeth (FIG.B).
- 2. While keeping the base in position, attach the clamps with M4×30 T15 screws applying a slight torque. Make sure the clamps are correctly oriented, with the smaller chamfer upward.
- 3. According to the intended application, tighten the clamping screws to the following torque value range:
  - 3.5 5Nm [31 44.2 in-lb] (never exceed).
- 4. Place the scope into the mount then attach the caps and start M4×10 T15 screws into the base as shown (FIG.C).
- 5. Check for a comfortable eye relief and level the scope.
- 6. Make sure the gaps on either side of the clamp are kept even (FIG.D) then tighten the caps to the final torque value suggested by the scope manufacturer, never exceed 3Nm [26.5 in-lb].