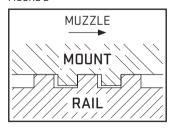

#### INSTALLATION INSTRUCTIONS

- 1. Properly place the mount base on the rail and slide it toward the muzzle until recoil lugs stop against the teeth (FIG.B).
- 2. While keeping the base in position, attach the clamps with M4×30 T15 screws applying a slight torque. Make sure the clamps are correctly oriented, with the smaller chamfer upward.
- 3. According to the intended application, tighten the clamping screws to the following torque value range:
  - 3.5 5Nm [31 44.2 in-lb] (never exceed).
- 4. Place the scope into the mount then attach the caps and start M4×10 T15 screws into the base as shown (FIG.C).
- 5. Check for a comfortable eye relief and level the scope.
- 6. Make sure the gaps on either side of the clamp are kept even (FIG.D) then tighten the caps to the final torque value suggested by the scope manufacturer, never exceed 3Nm [26.5 in-lb].

#### FIGURE B